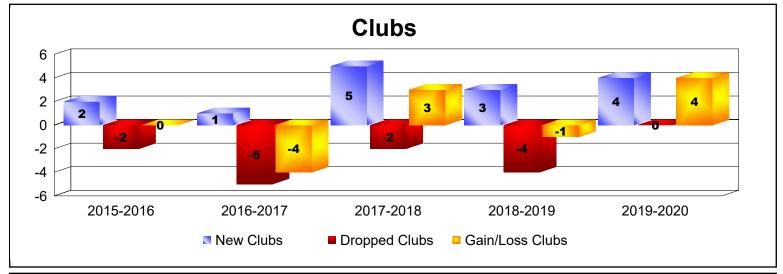

District 108 YA

As of June 2020 Cumulative

| Year      | New<br>Clubs | Dropped<br>Clubs | Gain/<br>Loss<br>Clubs | New<br>Members | Charter<br>Members | Reinstate<br>Members | Transfer<br>Members | Total<br>Member<br>Added | Total<br>Members<br>Dropped | Gain/<br>Loss<br>Members |
|-----------|--------------|------------------|------------------------|----------------|--------------------|----------------------|---------------------|--------------------------|-----------------------------|--------------------------|
| 2015-2016 | 2            | -2               | 0                      | 248            | 55                 | 34                   | 49                  | 386                      | -568                        | -182                     |
| 2016-2017 | 1            | -5               | -4                     | 382            | 25                 | 69                   | 25                  | 501                      | -538                        | -37                      |
| 2017-2018 | 5            | -2               | 3                      | 297            | 150                | 37                   | 21                  | 505                      | -500                        | 5                        |
| 2018-2019 | 3            | -4               | -1                     | 392            | 84                 | 46                   | 22                  | 544                      | -435                        | 109                      |
| 2019-2020 | 4            | 0                | 4                      | 318            | 99                 | 13                   | 18                  | 448                      | -409                        | 39                       |
| Average   | 3            | -3               | 0                      | 327            | 83                 | 40                   | 27                  | 477                      | -490                        | -13                      |