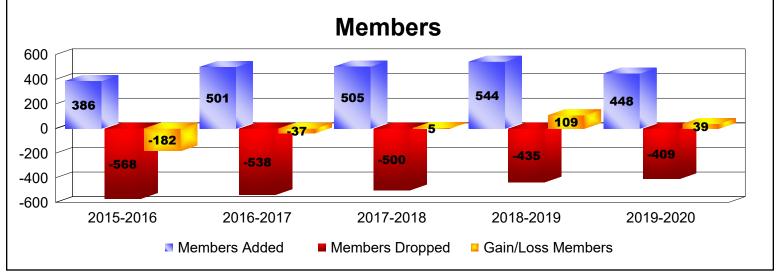

District 108 YA

As of June 2020 Cumulative

| Year      | New<br>Clubs | Dropped<br>Clubs | Gain/<br>Loss<br>Clubs | New<br>Members | Charter<br>Members | Reinstate<br>Members | Transfer<br>Members | Total<br>Member<br>Added | Total<br>Members<br>Dropped | Gain/<br>Loss<br>Members |
|-----------|--------------|------------------|------------------------|----------------|--------------------|----------------------|---------------------|--------------------------|-----------------------------|--------------------------|
| 2015-2016 | 2            | -2               | 0                      | 248            | 55                 | 34                   | 49                  | 386                      | -568                        | -182                     |
| 2016-2017 | 1            | -5               | -4                     | 382            | 25                 | 69                   | 25                  | 501                      | -538                        | -37                      |
| 2017-2018 | 5            | -2               | 3                      | 297            | 150                | 37                   | 21                  | 505                      | -500                        | 5                        |
| 2018-2019 | 3            | -4               | -1                     | 392            | 84                 | 46                   | 22                  | 544                      | -435                        | 109                      |
| 2019-2020 | 4            | 0                | 4                      | 318            | 99                 | 13                   | 18                  | 448                      | -409                        | 39                       |
| Average   | 3            | -3               | 0                      | 327            | 83                 | 40                   | 27                  | 477                      | -490                        | -13                      |